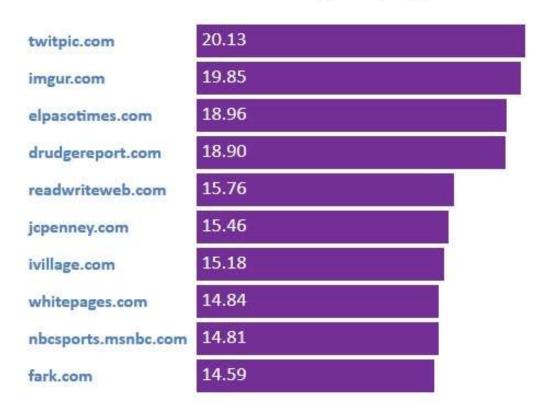

### Most trackers per page

These sites have the highest average trackers per page