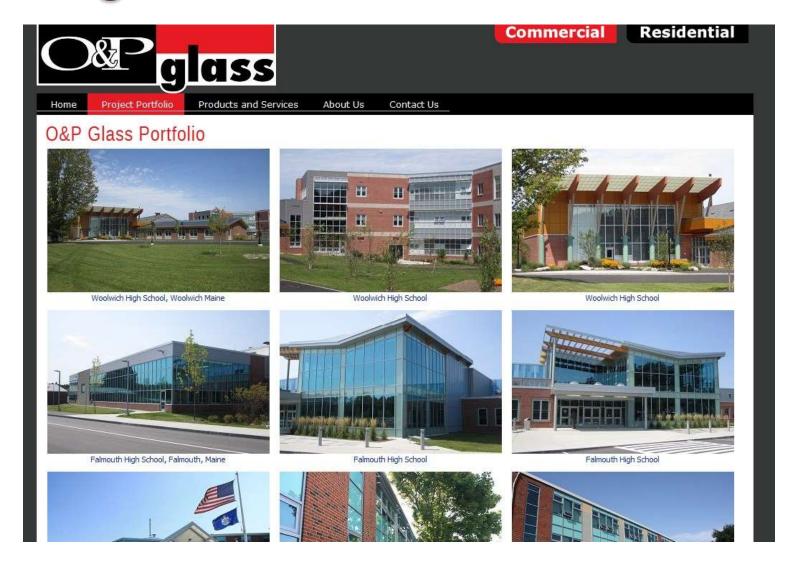

### **O&P Glass**

- One of 3 commercial glass subcontractors in Maine
- Large multi-million \$ projects are ~90% of their revenue
- 30+ years in business and growing
- Everything glass windows, auto glass, skylights, bath enclosures, blast mitigation glazing, sun rooms, garage doors, etc.

### O&P Glass is the Augusta, Maine Choice for Glass.

Project Portfolio

O&P Glass is Central Maine's full service glazing company, specializing in large scale commercial glass projects. Our contract products and professional services include curtain walls, fiberglass sandwich panels, composite panels, storefronts, fire rated glazing, skylights, aluminum windows, and blast mitigation products. When it comes to anything glass O&P Glass always has a proven and superior solution. Our expertise even extends to historical windows and stained glass. Our amazing portfolio is full of successful projects. Contact us and we will explain how we can benefit your project with our quick, reliable, and safe workmanship.