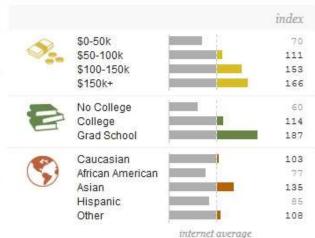

## 229 Facebook Friends

- 22% were people from high school
- 12% extended family
- 10% coworkers
- 9% college friends
- 8% immediate family
- 7% people from voluntary groups
- 2% neighbors
- Over 31% did not fit these categories (includes some friends-of-friends and other "dormant" ties that may later become active).