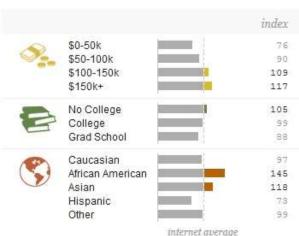

## 229 Facebook Friends

- 22% were people from high school
- 12% extended family
- 10% coworkers
- 9% college friends
- 8% immediate family
- 7% people from voluntary groups
- 2% neighbors
- Over 31% did not fit these categories (includes some friends-of-friends and other "dormant" ties that may later become active).

Source: Pew Research State of Social Media: 2011 12/14/11