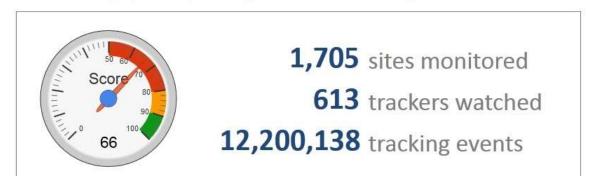

### Most trackers per page

These sites have the highest average trackers per page

### 10 busiest trackers

These trackers are the most prevalent on sites visited by our panel