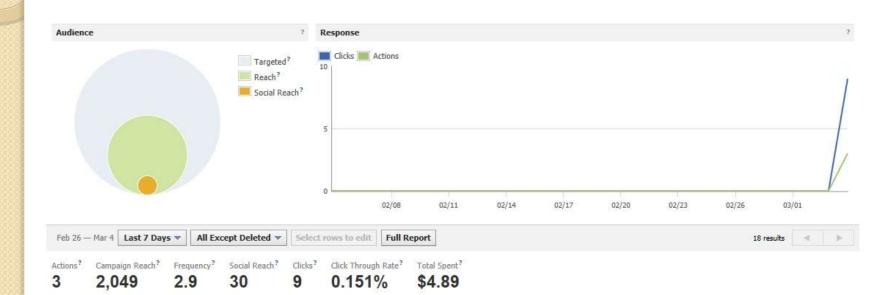

| Your Audience               |                                             |              |                        |   | Learn More Ab                                                                               |
|-----------------------------|---------------------------------------------|--------------|------------------------|---|---------------------------------------------------------------------------------------------|
| Location: [7]               | United States ×                             |              |                        |   | Audience                                                                                    |
|                             | <ul><li>Country</li></ul>                   |              |                        |   | 160,519,200 people                                                                          |
|                             | State/Province                              |              |                        |   |                                                                                             |
|                             | City                                        |              |                        |   | <ul> <li>who live in the United States</li> <li>who are not already connected to</li> </ul> |
|                             | Cip Code                                    |              |                        |   | Actgo360                                                                                    |
| Age: [1]                    | 13 💌 - No max 🐷 🗀 F                         | lequire exar | t age match (0)        |   |                                                                                             |
| Gender: [7]                 | (a) All                                     |              |                        |   |                                                                                             |
|                             | Men Men                                     |              |                        |   |                                                                                             |
|                             |                                             |              |                        |   |                                                                                             |
| Precise Interests: [1]      |                                             |              |                        |   |                                                                                             |
| Broad Categories: (1)       | Activities                                  | 1.4          | Cooking                |   |                                                                                             |
|                             | Business/Technology                         |              | Dancing                |   |                                                                                             |
|                             | Ethnic                                      | » ≡          | DIY/Crafts             | E |                                                                                             |
|                             | Events                                      |              | Event Planning         |   |                                                                                             |
|                             | Family Status                               |              | Fast Food Diners/QSR   |   |                                                                                             |
|                             | Interests                                   |              | Food & Dining          |   |                                                                                             |
|                             |                                             | Fa-<br>10    | Frequent Casual Diner  |   |                                                                                             |
|                             | Mobile Users (All)                          | F.           | Gaming (Console)       |   |                                                                                             |
|                             | Mobile Users (Android)                      | 1 -          | Gaming (Social/Online) |   |                                                                                             |
| Connections: [7]            | Anyone                                      |              |                        |   |                                                                                             |
|                             | Only people connected                       | to Actgo360  | ):                     |   |                                                                                             |
|                             | <ul> <li>Only people not connect</li> </ul> | ted to Actg  | o360                   |   |                                                                                             |
|                             | <ul> <li>Advanced connection to</li> </ul>  | rgeting      |                        |   |                                                                                             |
| Friends of Connections: [7] | Target people whose friends                 | are connec   | ted to                 |   |                                                                                             |
|                             |                                             |              |                        |   |                                                                                             |
|                             |                                             |              |                        |   |                                                                                             |

| oose Your Audience      |                                                                                                                       |                                                                                                                                            | Learn More About T                                                                                                                  |
|-------------------------|-----------------------------------------------------------------------------------------------------------------------|--------------------------------------------------------------------------------------------------------------------------------------------|-------------------------------------------------------------------------------------------------------------------------------------|
| Location: [1]           | United States ×                                                                                                       |                                                                                                                                            | Audience                                                                                                                            |
|                         | Country State/Province City Zip Code  Waldoboro, ME ×  V Include cities within 50                                     | 0 <b>▼</b> miles                                                                                                                           | 201,180 people  who live in the United States  who live within 50 miles of Waldoboro, N  who are not already connected to  Actgo360 |
| Age: (7)<br>Gender: (7) | 13 - No max R  All  Men  Women                                                                                        | Require exact age match [7]                                                                                                                |                                                                                                                                     |
| Precise Interests: (*)  |                                                                                                                       |                                                                                                                                            |                                                                                                                                     |
| Broad Categories: [7]   | Activities  Business/Technology  Ethnic  Events  Family Status  Interests  Mobile Users (All)  Mobile Users (Android) | Cooking Dancing DIY/Crafts Event Planning Fast Food Diners/QSR Food & Dining Frequent Casual Diner Gaming (Console) Gaming (Social/Online) |                                                                                                                                     |
|                         | Anyone     Only people connected to     Only people not connection tale     Advanced connection tale                  | ted to Actgo360                                                                                                                            |                                                                                                                                     |