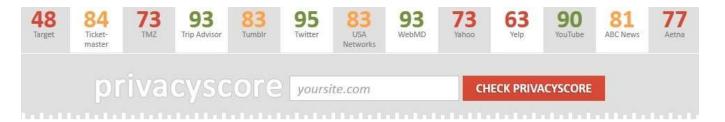

http://www.privacyscore.com/

A privacyscore estimates the privacy risk of using a website based on how they handle your personal and tracking data.

Average privacyscore (all sites monitored)