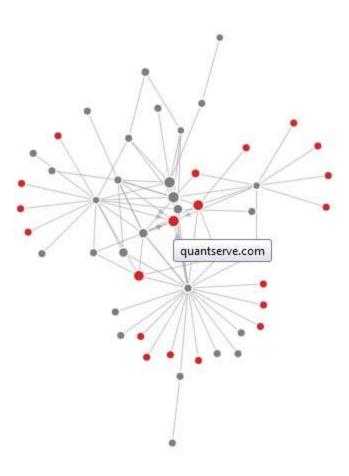

### quantcast

The site <u>quantserve.com</u> tracks your behavior across the following websites.

- · cnn.com
- · linkedin.com
- · ragan.com
- mashable.com
- · socialmediaexaminer.com
- · disgus.com