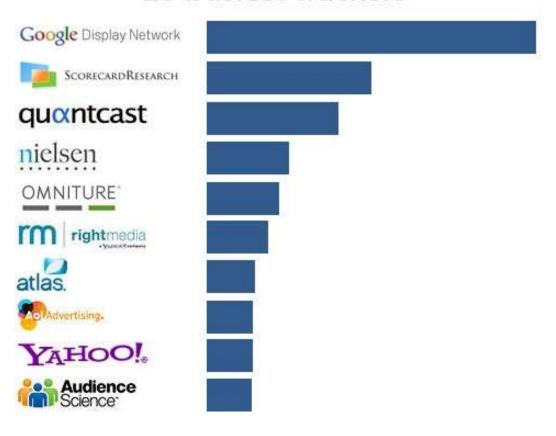

### 10 busiest trackers

These trackers are the most prevalent on sites visited by our panel