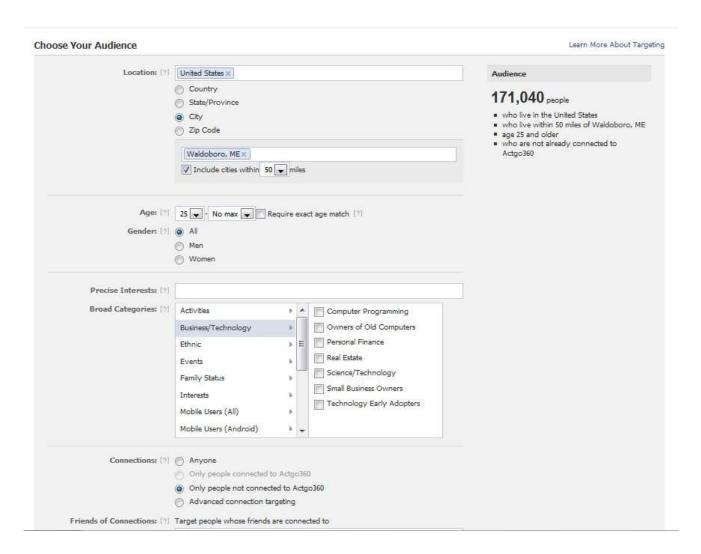

| Your Audience               |                                             |              |                        |   | Learn More Ab                                                                               |
|-----------------------------|---------------------------------------------|--------------|------------------------|---|---------------------------------------------------------------------------------------------|
| Location: [7]               | United States ×                             |              |                        |   | Audience                                                                                    |
|                             | <ul><li>Country</li></ul>                   |              |                        |   | 160,519,200 people                                                                          |
|                             | State/Province                              |              |                        |   |                                                                                             |
|                             | City                                        |              |                        |   | <ul> <li>who live in the United States</li> <li>who are not already connected to</li> </ul> |
|                             | Cip Code                                    |              |                        |   | Actgo360                                                                                    |
| Age: [1]                    | 13 💌 - No max 🐷 🗀 F                         | lequire exar | t age match (0)        |   |                                                                                             |
| Gender: [7]                 | (a) All                                     |              |                        |   |                                                                                             |
|                             | Men Men                                     |              |                        |   |                                                                                             |
|                             |                                             |              |                        |   |                                                                                             |
| Precise Interests: [1]      |                                             |              |                        |   |                                                                                             |
| Broad Categories: (1)       | Activities                                  | 1.4          | Cooking                |   |                                                                                             |
|                             | Business/Technology                         |              | Dancing                |   |                                                                                             |
|                             | Ethnic                                      | » ≡          | DIY/Crafts             | E |                                                                                             |
|                             | Events                                      |              | Event Planning         |   |                                                                                             |
|                             | Family Status                               |              | Fast Food Diners/QSR   |   |                                                                                             |
|                             | Interests                                   |              | Food & Dining          |   |                                                                                             |
|                             |                                             | Fa-<br>10    | Frequent Casual Diner  |   |                                                                                             |
|                             | Mobile Users (All)                          | F.           | Gaming (Console)       |   |                                                                                             |
|                             | Mobile Users (Android)                      | 1 -          | Gaming (Social/Online) |   |                                                                                             |
| Connections: [7]            | Anyone                                      |              |                        |   |                                                                                             |
|                             | Only people connected                       | to Actgo360  | ):                     |   |                                                                                             |
|                             | <ul> <li>Only people not connect</li> </ul> | ted to Actg  | o360                   |   |                                                                                             |
|                             | <ul> <li>Advanced connection to</li> </ul>  | rgeting      |                        |   |                                                                                             |
| Friends of Connections: [7] | Target people whose friends                 | are connec   | ted to                 |   |                                                                                             |
|                             |                                             |              |                        |   |                                                                                             |
|                             |                                             |              |                        |   |                                                                                             |

| oose Your Audience      |                                                                                                                       |                                                                                                                                            | Learn More About T                                                                                                                  |
|-------------------------|-----------------------------------------------------------------------------------------------------------------------|--------------------------------------------------------------------------------------------------------------------------------------------|-------------------------------------------------------------------------------------------------------------------------------------|
| Location: [1]           | United States ×                                                                                                       |                                                                                                                                            | Audience                                                                                                                            |
|                         | Country State/Province City Zip Code  Waldoboro, ME ×  V Include cities within 50                                     | 0 <b>▼</b> miles                                                                                                                           | 201,180 people  who live in the United States  who live within 50 miles of Waldoboro, N  who are not already connected to  Actgo360 |
| Age: (7)<br>Gender: (7) | 13 - No max R  All  Men  Women                                                                                        | Require exact age match [7]                                                                                                                |                                                                                                                                     |
| Precise Interests: (*)  |                                                                                                                       |                                                                                                                                            |                                                                                                                                     |
| Broad Categories: [7]   | Activities  Business/Technology  Ethnic  Events  Family Status  Interests  Mobile Users (All)  Mobile Users (Android) | Cooking Dancing DIY/Crafts Event Planning Fast Food Diners/QSR Food & Dining Frequent Casual Diner Gaming (Console) Gaming (Social/Online) |                                                                                                                                     |
|                         | Anyone     Only people connected to     Only people not connection tale     Advanced connection tale                  | ted to Actgo360                                                                                                                            |                                                                                                                                     |