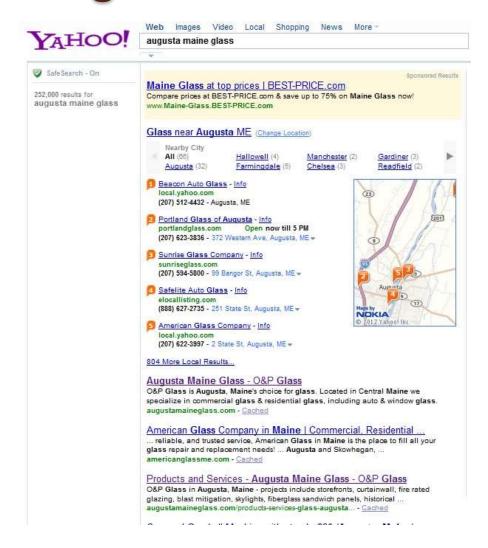

### Search "Augusta Maine Glass"

Google: opglass.com ranks #3

(blacklists augustamaineglass.com)

Bing: augustamaineglass.com #1

Yahoo: augustamaineglass.com #1

### Search "Augusta Maine Glass"

augusta maine glass

255,000 RESULTS

#### Glass near Augusta, Maine

bing.com/local

- Portland Glass Company Website (207) 623-3836 372 Western Ave - Augusta - Directions
- Diamond Auto Glass and Safeli... · Website · (207) 629-9003 251 State St · Augusta · Directions
- Woodmaster of Maine Inc Website (207) 622-3111
   499 Riverside Dr Augusta Directions
- Diamond Triumph Glass (207) 629-9003 251 State St - Augusta - Directions

#### Augusta Maine Glass - O&P Glass

augustamaineglass.com \*

O&P Glass is Augusta, Maine's choice for glass. Located in Central Maine we specialize in commercial glass & residential glass, including auto & window glass.

#### American Glass Company in Maine | Commercial, Residential & ...

americanglassme.com \*

... reliable, and trusted service, American Glass in Maine is the place to fill all your glass repair and replacement needs! ... Augusta and Skowhegan, ...

#### Products and Services - Augusta Maine Glass - O&P Glass

augustamaineglass.com/products-services-glass-augusta-maine.php = O&P Glass in Augusta, Maine - projects include storefronts, curtainwall, fire rated glazing, blast mitigation, skylights, fiberglass sandwich panels, historical ...