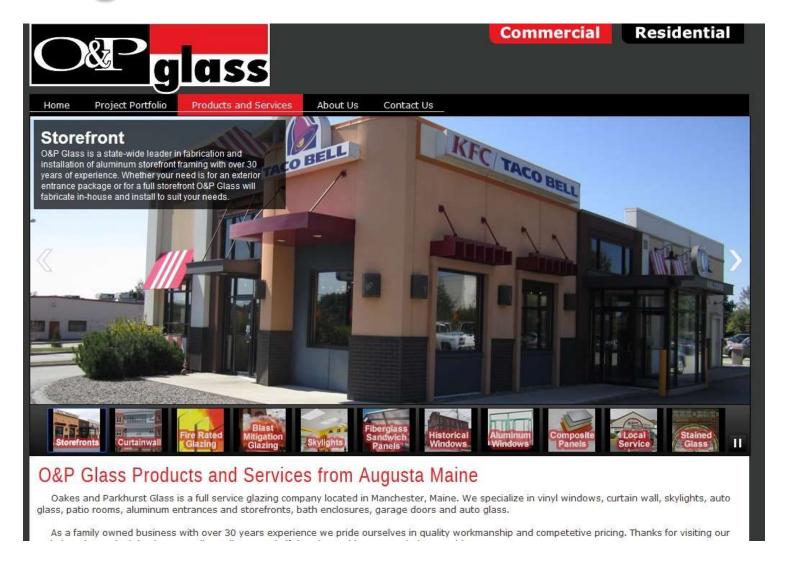

### O&P Glass is the Augusta, Maine Choice for Glass.

Project Portfolio

O&P Glass is Central Maine's full service glazing company, specializing in large scale commercial glass projects. Our contract products and professional services include curtain walls, fiberglass sandwich panels, composite panels, storefronts, fire rated glazing, skylights, aluminum windows, and blast mitigation products. When it comes to anything glass O&P Glass always has a proven and superior solution. Our expertise even extends to historical windows and stained glass. Our amazing portfolio is full of successful projects. Contact us and we will explain how we can benefit your project with our quick, reliable, and safe workmanship.