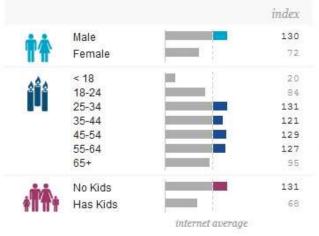

## 229 Facebook Friends

- 22% were people from high school
- 12% extended family
- 10% coworkers
- 9% college friends
- 8% immediate family
- 7% people from voluntary groups
- 2% neighbors
- Over 31% did not fit these categories (includes some friends-of-friends and other "dormant" ties that may later become active).