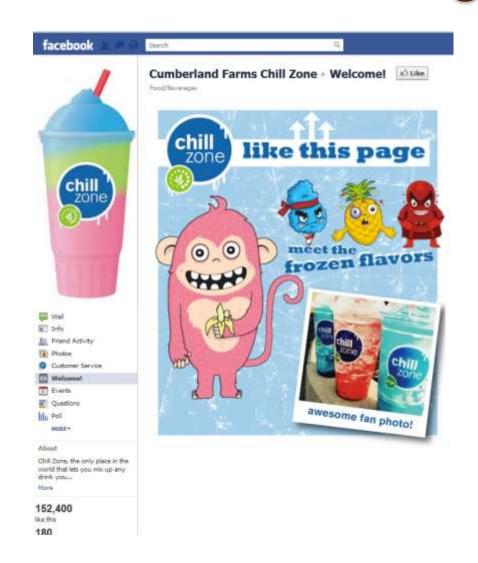

# Chill Zone – Welcome Page

## Chill Zone – Welcome Page

### Cumberland Farms Chill Zone

- Targeting Teenagers
  - Weekly giveaways
  - Facebook Ads
  - Free "Chill Zone Day" Challenge
    - Get to 50,000 fans
    - Reached 70,000 fans in 3 months
- Continuing Engagement
  - Polls
  - Solicit flavor suggestions
  - Grand opening events tied to fundraisers
  - Photo contests
  - Database with profile information
  - Email blasts
  - Text messages