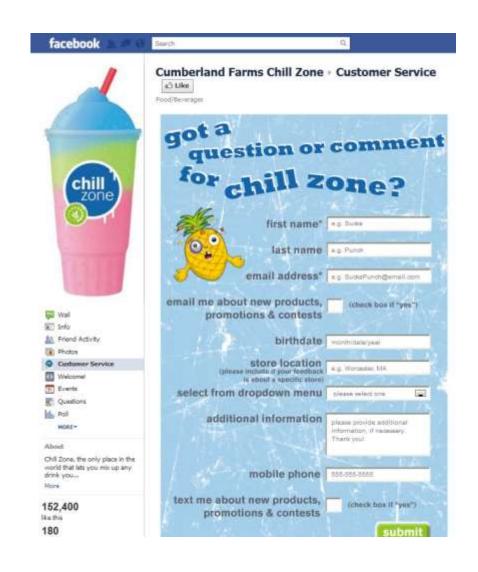

ss is otherwise permitted. Please read our Terms of Use.

#### **Tracking domains**

2mdn.net doubleclick.net googleadservices.com googlesyndication.com ytimg.com

#### Tracking methods

Browser cookies IP addresses Local stored objects Flash cookies

# Chill Zone – Welcome Page



## Chill Zone – Welcome Page



### Cumberland Farms Chill Zone

- Targeting Teenagers
  - Weekly giveaways
  - Facebook Ads
  - Free "Chill Zone Day" Challenge
    - Get to 50,000 fans
    - Reached 70,000 fans in 3 months
- Continuing Engagement
  - Polls
  - Solicit flavor suggestions
  - Grand opening events tied to fundraisers
  - Photo contests
  - Database with profile information
  - Email blasts
  - Text messages

### Chill Zone - Wall



## Chill Zone – About Us



### Chill Zone - "Customer Service"



# Chill Zone - Probable Objectives

- Immediate sales boost Free Chill Zone Days produced increased revenue and profits.
- Targeted ongoing promotions
- Build brand loyalty
- Lifetime value of young fans
  - Gas buyers when old enough to drive
  - Eventually become convenience shoppers

## 229 Facebook Friends

- 22% were people from high school
- 12% extended family
- 10% coworkers
- 9% college friends
- 8% immediate family
- 7% people from voluntary groups
- 2% neighbors
- Over 31% did not fit these categories (includes some friends-of-friends and other "dormant" ties that may later become active).

Source: Pew Research State of Social Media: 2011 12/14/11

# Why Do People Use Facebook?

The need to belong

The need for self-presentation

Source: Nardkarni and Hofmann, Boston Universit