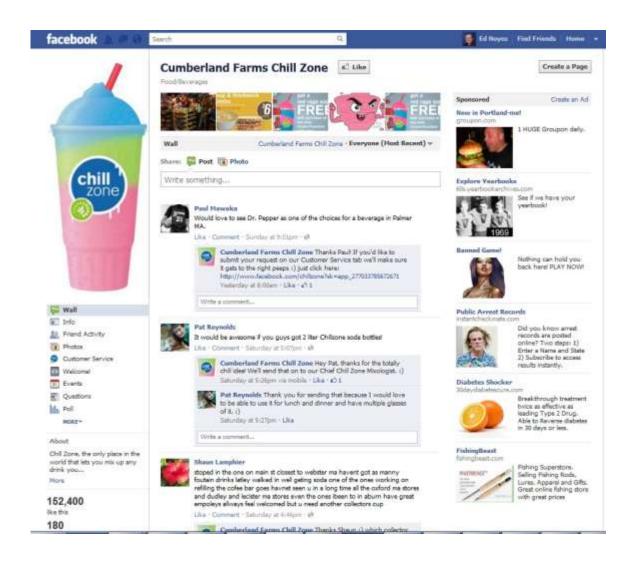

### Chill Zone - Wall

### Cumberland Farms Chill Zone

- Targeting Teenagers
  - Weekly giveaways
  - Facebook Ads
  - Free "Chill Zone Day" Challenge
    - Get to 50,000 fans
    - Reached 70,000 fans in 3 months
- Continuing Engagement
  - Polls
  - Solicit flavor suggestions
  - Grand opening events tied to fundraisers
  - Photo contests
  - Database with profile information
  - Email blasts
  - Text messages