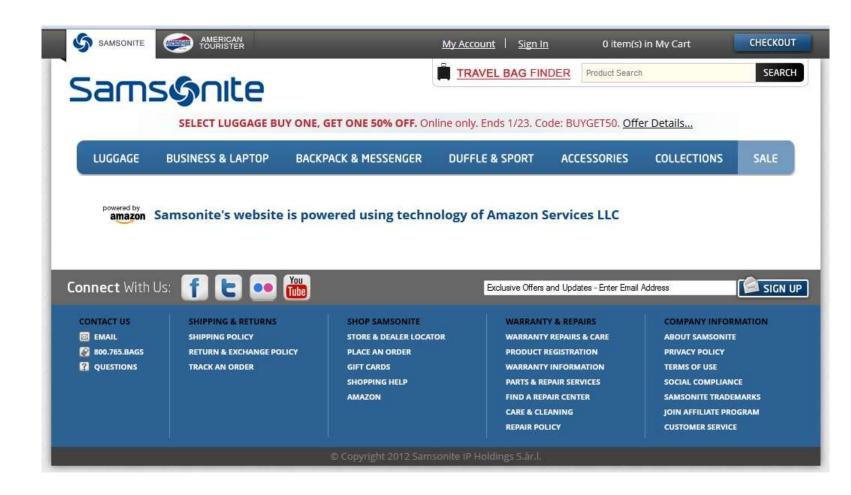

# Samsonite powered by Amazon

## Samsonite - Outsources

- Manufacturing to Asia
- Fulfillment to Amazon
  - Order processing
  - Warehousing
  - Shipping
  - Returns
  - Payment Processing
- Customer Service to 3<sup>rd</sup> Party Call Center