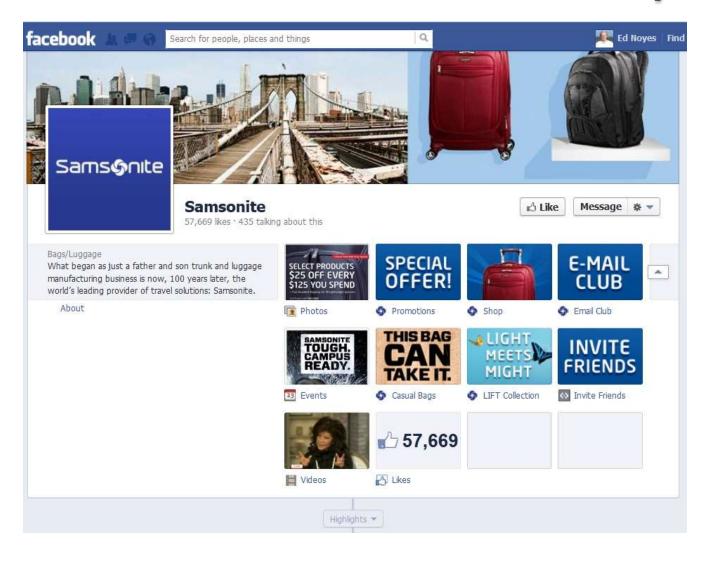

## Samsonite on Facebook

# Facebook Page

- Timeline Cover Image
  - Optimum Size 851px X 315px
  - Change it to keep it fresh
  - Follow FB Rules
- Branded Profile Image
  - Optimum Size is 180px X 180px
  - Images better than text
- Posts
  - Short
  - Engaging Ask simple questions
  - Include links
  - Include CTA Call To Action
  - Use images or videos

# Timeline Cover Image - Rules

- No Prices
- No Purchase Info
- No Contact Info
- No Referring to "Like" or "Share"
- No CTA "Tell your friends."
- No Promotions or Ads (except events)
- Mostly Image vs. Text