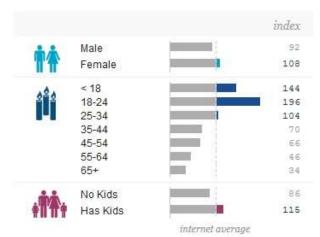

## 229 Facebook Friends

- 22% were people from high school
- 12% extended family
- 10% coworkers
- 9% college friends
- 8% immediate family
- 7% people from voluntary groups
- 2% neighbors
- Over 31% did not fit these categories (includes some friends-of-friends and other "dormant" ties that may later become active).

Source: Pew Research State of Social Media: 2011 12/14/11