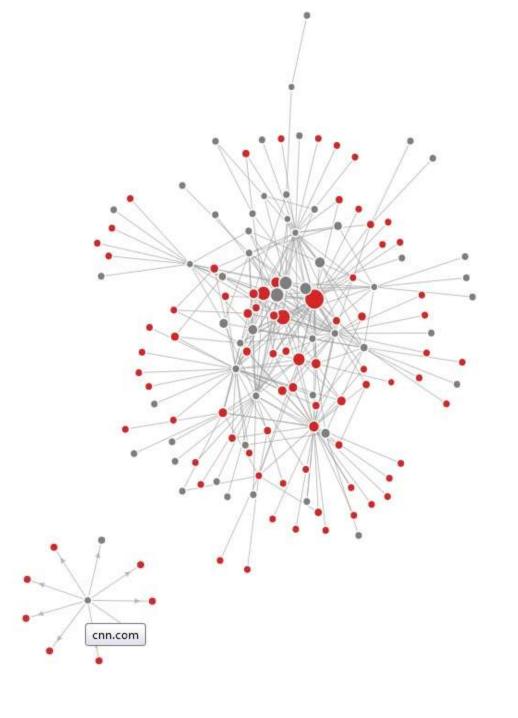

### Collusion

By @toolness

Keep browsing the web. As you do so, a graph on this page will change. Each dot represents a website.

Sites in red are confirmed trackers by <u>privacychoice.orq</u>. Sites in gray are not, but this doesn't necessarily mean they don't collect data on you.

Hover your mouse over the dots to learn more about them.

#### Reset Graph

Privacy Policy When you're using the add-on, we collect sites you visit solely to show you how they're connected. We don't keep them and don't give away the information to anyone except you.