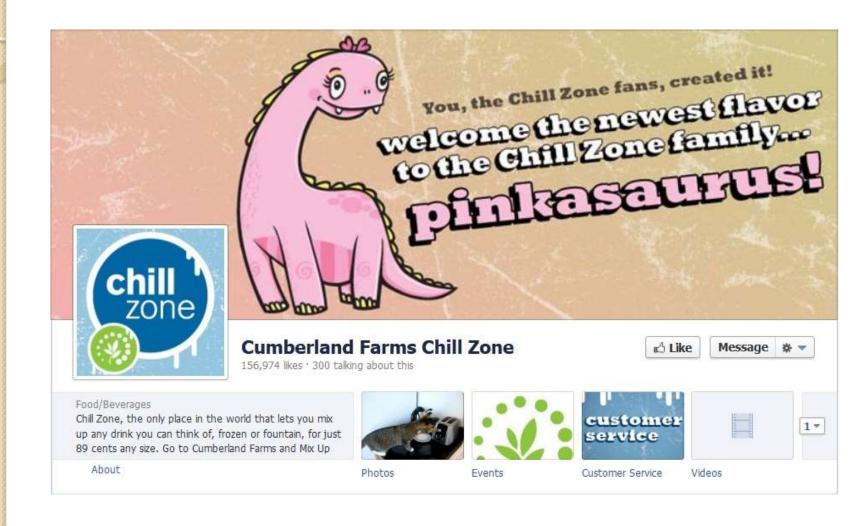

# Chill Zone – Welcome Page

## Chill Zone – Welcome Page

### Cumberland Farms Chill Zone

- Targeting Teenagers
  - Weekly giveaways
  - Facebook Ads
  - Free "Chill Zone Day" Challenge
    - Get to 50,000 fans
    - Reached 70,000 fans in 3 months
- Continuing Engagement
  - Polls
  - Solicit flavor suggestions
  - Grand opening events tied to fundraisers
  - Photo contests
  - Database with profile information
  - Email blasts
  - Text messages